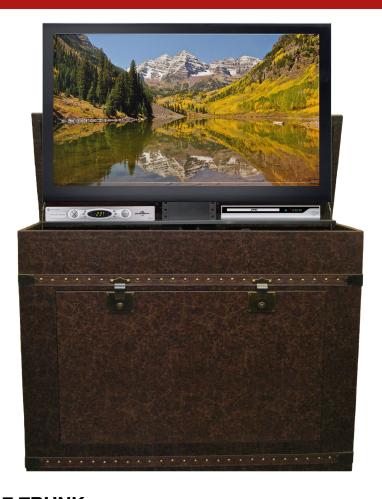

## 72007 Vintage Trunk TV Lift Cabinet

The Elevate® Vintage Trunk is designed with all of the features and space saving benefits of our wood finished Elevate® TV lift cabinets, and combines the steamer trunk inspired design of the popular Ellis Trunk TV lift cabinet. The aged cigar leather wrapped cabinet is an elegant essential piece for the home that gives you classic old world styling with rugged hand-hammered grommets and antiqued buckles.

## 72007 Elevate® Vintage Trunk TV Lift Cabinet

- Wood Finish: Aged Cigar Leather
- Maximum TV Size: 43" W x 5.5 D x 33" H (TV & component height)
- •Unit Dimensions: 46" W x 17.12" D x 35.12" H

Available with Touchstone's add-on component shelf!